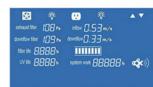

## LCD Display

Large LCD display is easy to monitor all the safety parameters at a glance; and ergonomically sized control panel improves users interface.

Exhaust Thimble canopy(Optional)

Stainless Steel I.V. Bar with 10 hooks