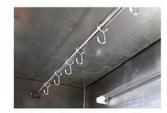

## LCD Display

Large LCD display is easy to monitor all the safety parameters at a glance; and ergonomically sized control panel improves users interface.

Exhaust Thimble canopy(Optional)

Stainless Steel I.V. Bar with 10 hooks