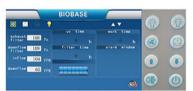

## **NSF** Certified Class II A2 **Biological Safety** Cabinet



LCD display for BSC-3FA2-GL(3')



LCD display for BSC-3FA2-NA (3')





LCD display for BSC-4FA2(4'), BSC-4FA2-GL(4') and BSC-6FA2-GL(6')

| Pa infor    |        |    |        |
|-------------|--------|----|--------|
| Dia doublou | DCC    |    |        |
| J           | לכטט 🕫 | m  |        |
| 8 III       | ШШ     |    |        |
| Bh system   | wx 888 | 88 | (c(c)) |
|             |        |    |        |

LCD display for BSC-4FA2-NA (4') and BSC-6FA2-NA(6')

## LCD Display

Large LCD display is easy to monitor all the safety parameters at a glance; and ergonomically sized control panel improves users interface.



Exhaust Thimble canopy(Optional)



Stainless Steel I.V. Bar with 10 hooks



Front Window Two-layer laminated toughened glass >6mm, Anti UV



Footmaster Caster Universal caster with brake and leveling fee