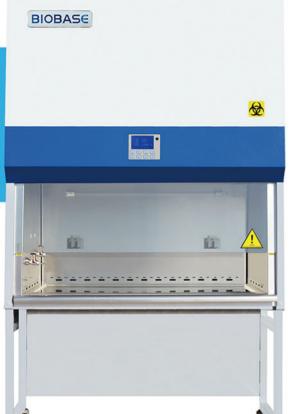

## **NSF** Certified Class II A2 **Biological Safety** Cabinet

LCD display for BSC-3FA2-GL(3')

LCD display for BSC-3FA2-NA (3')

LCD display for BSC-4FA2(4'), BSC-4FA2-GL(4') and BSC-6FA2-GL(6')

| Pa infor    |        |    |        |
|-------------|--------|----|--------|
| Dia doublou | DCC    |    |        |
| J           | לכטט 🕫 | m  |        |
| 8 III       | ШШ     |    |        |
| Bh system   | wx 888 | 88 | (c(c)) |
|             |        |    |        |

Front Window Two-layer laminated toughened glass >6mm, Anti UV

Footmaster Caster Universal caster with brake and leveling feet.

Waterproof

Socket

SS Water Tap &Gas Tap

Work Zone Unibody design

**UV Lamp** Emission of 253.7 nanometers for most efficient decontamination.

## **ADVANTAGE**

- 1. Motorized front window.
- 2. Large LCD display, all information displayed.
- 3. Automatic air speed adjustable with filter block.
- 4. With memory function in case of power-failure.
- 5. Side & back wall is made up of single piece stainless steel.
- 6. Interlock function: UV lamp and front window; UV lamp and blower, fluorescent lamp; Blower and front window.
- 7. Front 10°slanted to offer operator comfort while working for long time, reduce glare and maximize reach into the