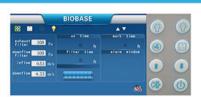

## **NSF** Certified Class II A2 **Biological Safety** Cabinet

LCD display for BSC-3FA2-GL(3')

LCD display for BSC-3FA2-NA (3')

LCD display for BSC-4FA2(4'), BSC-4FA2-GL(4') and BSC-6FA2-GL(6')

| Pa infor    |        |    |        |
|-------------|--------|----|--------|
| Dia doublou | DCC    |    |        |
| J           | לכטט 🕫 | m  |        |
| 8 III       | ШШ     |    |        |
| Bh system   | wx 888 | 88 | (c(c)) |
|             |        |    |        |

## LCD Display

Large LCD display is easy to monitor all the safety parameters at a glance; and ergonomically sized control panel improves users interface.

Exhaust Thimble canopy(Optional)

Stainless Steel I.V. Bar with 10 hooks